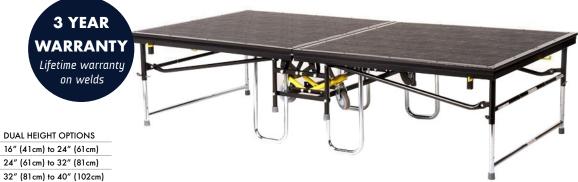

n single height and dual-height models.

### Save on Labour and Set Up Time

Because each section of the SICO® 2000 mobile folding stage can be moved by one person, the cost savings in labour and set up time are substantial. Since each stage unit is self-contained, there is no need for bulky deck or frame storage caddies. This unique feature not only saves time and money, but valuable storage space as well.

### Everything for a Complete, Professional Stage

SICO® offers everything necessary for complete, professional staging: backdrops, steps, stage skirting, corner sections, guard rails, chair and table stops, and caddies for moving stage skirting and guard rails. With health and safety in mind, SICO® strongly recommends the use of guardrails with all of our stages and riser systems.





# 32" (81cm)

SINGLE HEIGHT OPTIONS

Height Options

16" (41cm)

24" (61cm)

# Socializer Table

Perfect for seated or standing pre-function events or for gathering places in any venue. Choose from hundreds of laminates or add a logo to personalize your space. Create elegant hi-top tables for use with or without linens. Endless options await your inspiration.

✓ Adjustable Height ✓ Gas Spring Assist ✓ Compact Storage

### Choose Top Shape

Choose from round or rectangle top shapes to create the perfect look.

### Choose Top Height

Sit, stand or have the option for both, you choose the height adjustability. Fixed heights do not have gas spring assist.

### Choose Top Laminate & Armor-Edge Colour

Choose from over 200 standard laminates for a custom look. The most durable edge available n