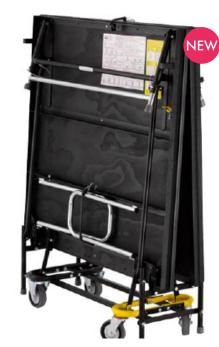

# 2000 Series Mobile Folding Stage

Each section of the SICO® 2000 mobile folding stage rolls freely on its own four wheels to wherever it is needed. No heavy sections to lift and carry, and no deck or frame caddies to bother with. This stage is designed to be set in place, then taken apart and put in storage by just one person. The SICO® 2000 Series stages can be used as a performance stage, a head table riser, a runway, a speaker's platform, or set up multiple units for musical group risers.

### Save on Labour and Set Up Time

Because each section of the SICO® 2000 mobile folding stage can be moved by one person, the cost savings in labour and set up time are substantial. Since each stage unit is self-contained, there is no need for bulky deck or frame storage caddies. This unique feature not only saves time and money, but valuable storage space as well.