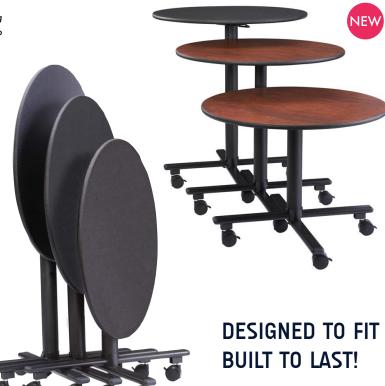

# Socializer Table

Perfect for seated or standing pre-function events or for gathering places in any venue. Choose from hundreds of laminates or add a logo to personalize your space. Create elegant hi-top tables for use with or without linens. Endless options await your inspiration.

### Choose Top Shape

Choose from round or rectangle top shapes to create the perfect look.