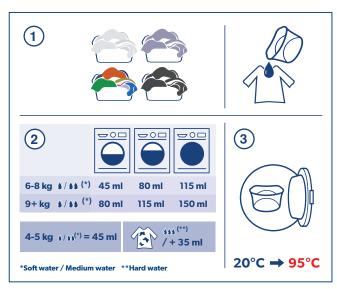

#### WHERE TO USE

- Safe to use on all types of white and colored textiles.
- Can be used at wash temperatures from 20°C till 95°C. Always follow the wash instructions as mentioned on the fabric label.
- Can be used at all water hardness. Adjust the dosage according to your local water hardness as recommended in the dosing instructions.