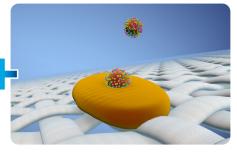

## Fairy Non-Bio Professional Liquid stain removal technologies

Fairy Non-Bio Professional Liquid technologies act in synergy to ensure the removal of the tough stains professionals face on a daily basis.

Its **boosted enzyme** system breaks the stain into smaller pieces.

Its **polymers** drill into the stain, opening it up to facilitate the penetration of the surfactants.

The **multi-surfactants system** dissolves and removes pieces of stain which are then rinsed away.