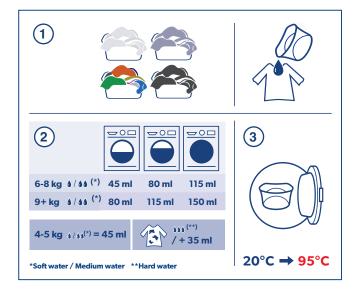

#### WHERE TO USE

- Safe to use on all types of white and colored textiles.
- Can be used at wash temperatures from 20°C till 95°C. Always follow the wash instructions as mentioned on the fabric label.
- Can be used at all water hardness. Adjust the dosage according to your local water hardness as recommended in the dosing instructions.